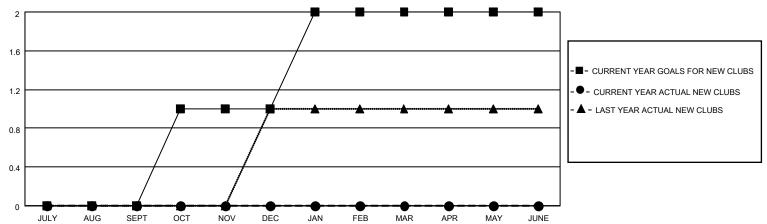

| 0           | 0             | JULY/AUG/SEPT         | 15                     | 1                       | 8                                                  |  |
| OCT/NOV/DEC   | 1             | 0           | 0             | OCT/NOV/DEC           | 10                     | 0                       | 0                                                  |  |
| JAN/FEB/MAR   | 1             | 0           | 0             | JAN/FEB/MAR           | 10                     | 0                       | 0                                                  |  |
| APR/MAY/JUNE  | 0             | 0           | 0             | APR/MAY/JUNE          | 20                     | 0                       | 0                                                  |  |

#### GOALS AND ACTUAL NEW CLUBS CUMULATIVE



#### GOALS AND ACTUAL MEMBERS CUMULATIVE



| DROPPED CLUBS: 0 |   | 1 CLUBS OF 56 ADDED 1 OR MORE<br>NEW MEMBERS | GENDER DISTRIBUTION             |              |     |
|------------------|---|----------------------------------------------|---------------------------------|--------------|-----|
|                  |   |                                              | MALE                            | 707 (66.14%) |     |
|                  |   |                                              | FEMALE                          | 362 (33.86%) |     |
| DROPPED MEMBERS  |   |                                              |                                 | ,            |     |
| DECEASED         | 2 | CLICK HERE FOR CUMULATIVE                    | TOTAL FAMILY UNIT MEMBERS       |