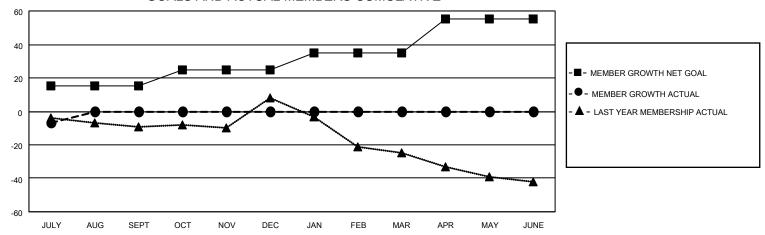

#### GOALS AND ACTUAL MEMBERS CUMULATIVE

| DROPPED CLUBS: 0 |   | 1 CLUBS OF 56 ADDED 1 OR MORE<br>NEW MEMBERS | GENDER DISTRIBUTION             |              |     |
|------------------|---|----------------------------------------------|---------------------------------|--------------|-----|
|                  |   |                                              | MALE                            | 707 (66.14%) |     |
|                  |   |                                              | FEMALE                          | 362 (33.86%) |     |
| DROPPED MEMBERS  |   |                                              |                                 | ,            |     |
| DECEASED         | 2 | CLICK HERE FOR CUMULATIVE                    | TOTAL FAMILY UNIT MEMBERS       |              | 293 |
| CLUB CANCELLED   | 0 | MEMBERSHIP DATA                              |                                 |              | 440 |
| OTHER 6          |   |                                              | FAMILY MEMBERS PAYING HALF DUES |              | 149 |
| TOTAL            | 8 |                                              | B020                            |              |     |